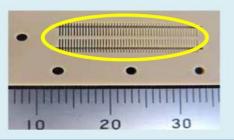

#### Ticuit snape

<u>Thin shapes</u> \* Vertical wall processing with a thickness of 0.15 mm  $\pm$  0.03 mm

 $\frac{\text{Fine slits}}{* 0.15 \text{ mm} \pm 0.02 \text{ mm}}$ wide slits