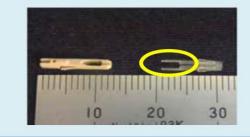

#### Ticuit snape

<u>Thin shapes</u> \* Vertical wall processing with a thickness of 0.15 mm  $\pm$  0.03 mm

 $\frac{\text{Fine slits}}{* 0.15 \text{ mm} \pm 0.02 \text{ mm}}$ wide slits